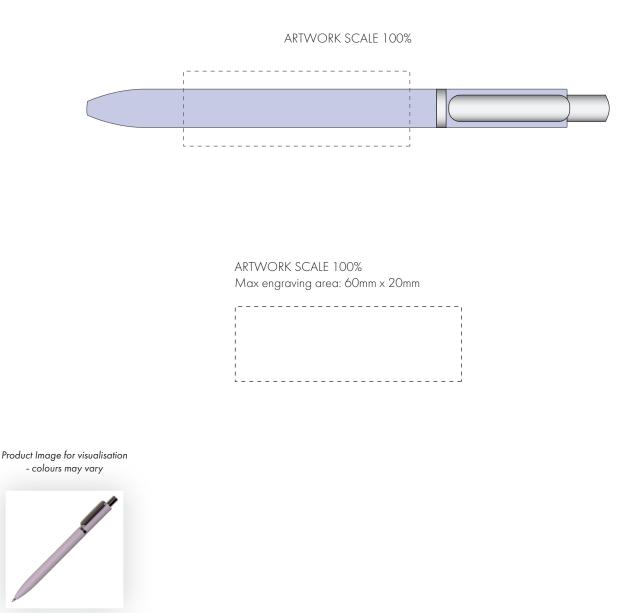

| Product and Artwork Proot                           |            | PASTEL SOFT BALL PEN                        |  |
|-----------------------------------------------------|------------|---------------------------------------------|--|
| Your Ref:                                           | Quantity:  | Product Code: TPC000315                     |  |
| Our Ref:                                            | Version: 1 | Product Colour: PASTEL PURPLE               |  |
| PRINTING CONCERNS:                                  |            |                                             |  |
| Please note that this product has Sustainability    |            | We stock this item in the following colours |  |
| Markings that are not visible from this perspective |            |                                             |  |

## **PANTONE REFERENCE(S)**

Rotary Engraving

The dashed line is to demonstrate print area and will not appear on your printed item

- 1. Your order will not go in to print and production time cannot be confirmed, unless artwork has been approved via the online system.
- 2. Once printed, artwork cannot be amended, mistakes must be rectified at visual stage.
- 3. Claims for faulty goods will be honoured, only if the goods are returned to us. We will not issue credits/refunds for items that have been distributed. Please ensure that goods are satisfactory before distribution